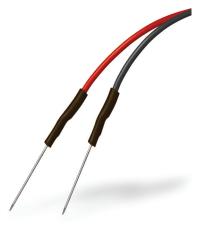

### PEDICLE SCREW STIMULATORS

New Pedicle Screw Probe has a fully Teflon insulated 130mm shaft terminating in a 2.3mm ball tip, with integral handle and lead wire terminating with a touch proof connector.

Limit 20 probes

For more information, call: 866-479-0436