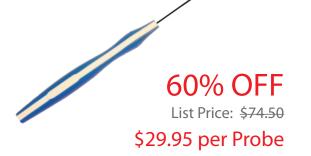

### PEDICLE SCREW STIMULATORS

New Pedicle Screw Probe has a fully Teflon insulated 130mm shaft terminating in a 2.3mm ball tip, with integral handle and lead wire terminating with a touch proof connector.

Limit 20 probes

For more information, call: 866-479-0436