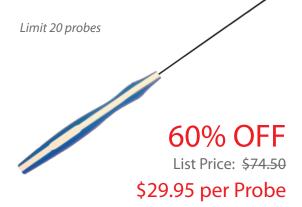

# **WSET SPECIAL OFFERS**

#### **INTRODUCTORY OFFER**

## NEURO GUARD

Special introductory price on our new NeuroGuard parallel pairs.

Limit 20 boxes

\$12.95 per Box







#### **PEDICLE SCREW STIMULATORS**

New Pedicle Screw Probe has a fully Teflon insulated 130mm shaft terminating in a 2.3mm ball tip, with integral handle and lead wire terminating with a touch proof



For more information, call: 866-479-0436

#### **LARYNGEAL ELECTRODES**

New Lantern Dual-Channel Laryngeal Electrode from Magstim. Revolutionary bulb design ensures Improved contact with cords for better recordings, even with anatomical deviations.

Limit 1 Box of 10

List Price: \$130.00 \$79.95 Each

### **CORKSCREW ELECTRODES**

Corkscrew design keeps electrode in place. Great for stimulating during MEPs. 24 needles per box.

**COLORS** (4 sets of each)



Limit 1 box

50% OFF

List Price: \$168.00

\$84.00 per Box



the source for

**PATIENT FOCUSED BUSINESS MINDED** 

health care providers