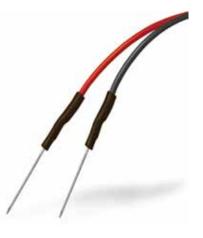

### PEDICLE SCREW STIMULATORS

New Pedicle Screw Probe has a fully Teflon insulated 130mm shaft terminating in a 2.3mm ball tip, with integral handle and lead wire terminating with a touch proof connector.

Limit 20 probes

For more information, call: 866-479-0436